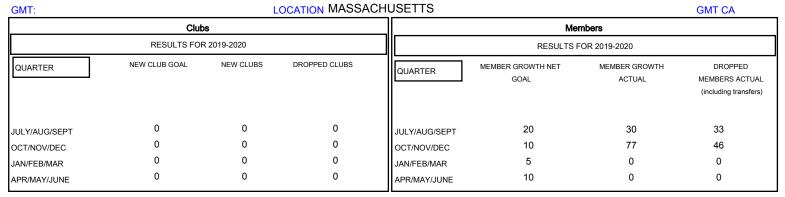

## MONTHLY MEMBERSHIP PROGRESS REPORT

District 33 K



## GOALS AND ACTUAL NEW CLUBS CUMULATIVE



## GOALS AND ACTUAL MEMBERS CUMULATIVE



| DROPPED CLUBS: 0  DROPPED MEMBERS |    | 26 CLUBS OF 47 ADDED 1 OR MORE<br>NEW MEMBERS | GENDER DIST  MALE  FEMALE       | RIBUTION<br>1,139 (65.12%)<br>610 (34.88%) |     |
|-----------------------------------|----|-----------------------------------------------|---------------------------------|--------------------------------------------|-----|
| DECEASED                          | 9  | CLICK HERE FOR CUMULATIVE  MEMBERSHIP DATA    | TOTAL FAMILY UNIT MEMBERS       |                                            | 197 |
| CLUB CANCELLED                    | 0  |                                               | FAMILY MEMBERS PAYING HALF DUES |                                            | 00  |
| OTHER