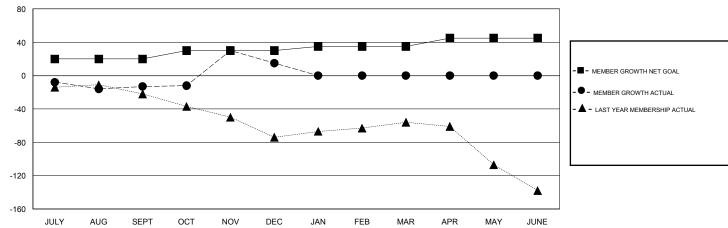

## GOALS AND ACTUAL MEMBERS CUMULATIVE

| DROPPED CLUBS: 0  DROPPED MEMBERS |    | 26 CLUBS OF 47 ADDED 1 OR MORE<br>NEW MEMBERS | GENDER DIST  MALE  FEMALE       | RIBUTION<br>1,139 (65.12%)<br>610 (34.88%) |     |
|-----------------------------------|----|-----------------------------------------------|---------------------------------|--------------------------------------------|-----|
| DECEASED                          | 9  | CLICK HERE FOR CUMULATIVE  MEMBERSHIP DATA    | TOTAL FAMILY UNIT MEMBERS       |                                            | 197 |
| CLUB CANCELLED                    | 0  |                                               | FAMILY MEMBERS PAYING HALF DUES |                                            | 00  |
| OTHER                             | 70 |                                               |                                 |                                            | 99  |
| TOTAL                             | 79 |                                               |                                 |                                            |     |